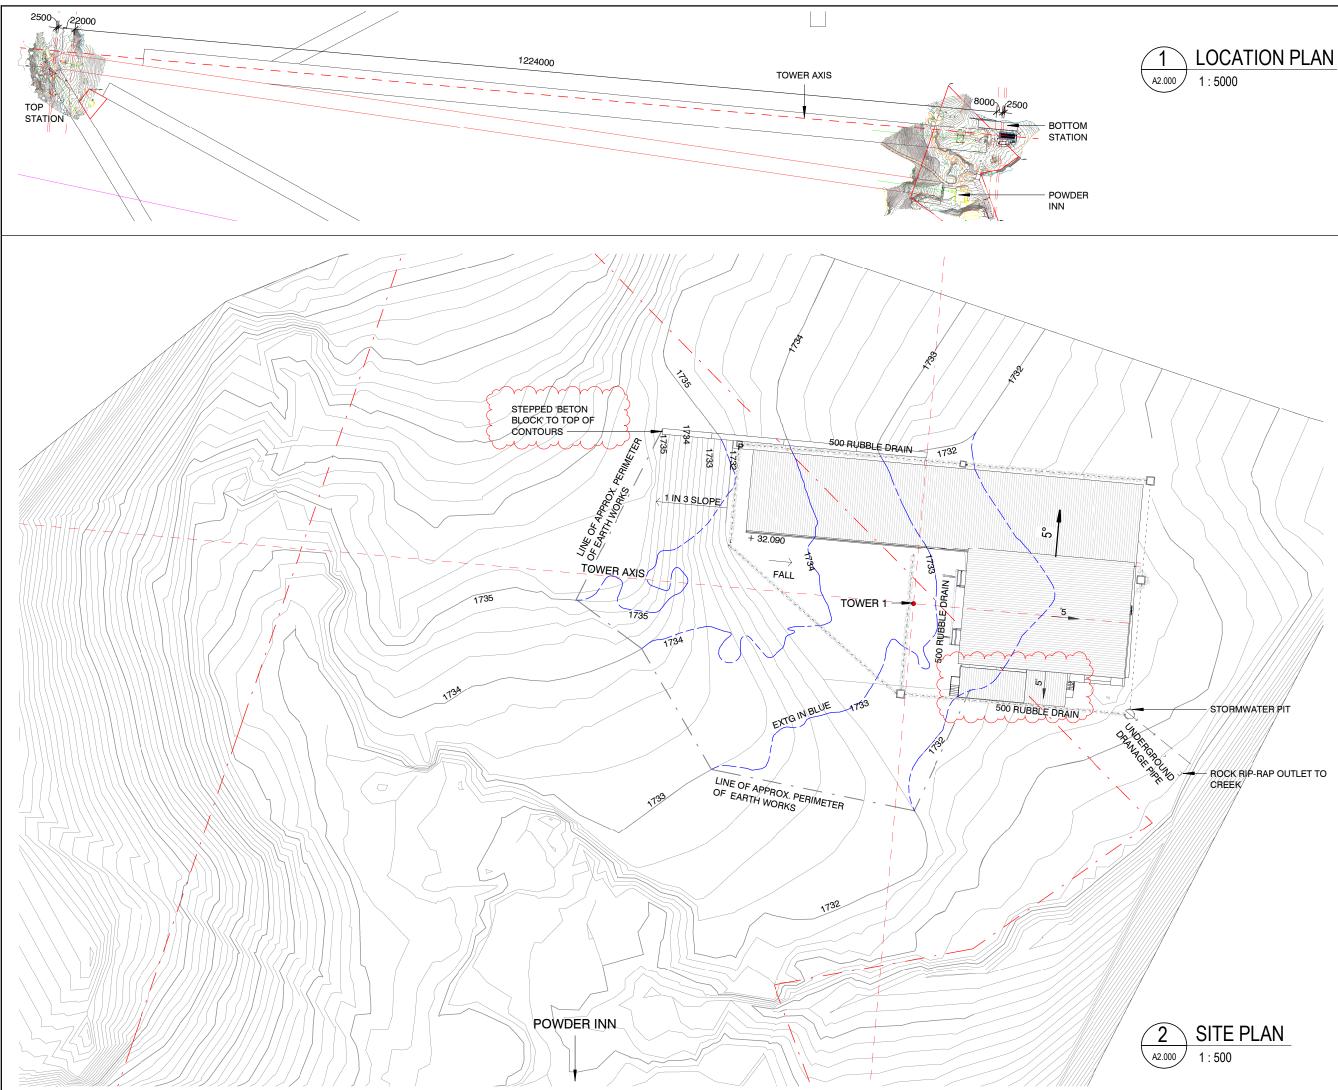

# T +612 9319 2955 ABN: 48 942 921 969 Nominated Architects: Andrew Hipwell 6562 Daniel Beekwilder 6192

63 Myrtle Street Chippendale NSW 2008 Sydney Australia djrd.com.au

| DRAWN       | SCALE AT A3  |
|-------------|--------------|
| ST          | As indicated |
| DESCRIPTION |              |
| SITE PLAN   |              |
|             |              |
|             |              |